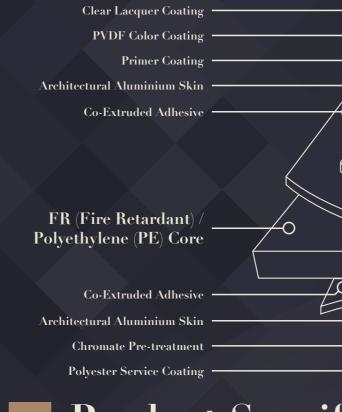

Alcotuff is composed of a Fire Retardant core sandwiched between two architectural aluminium sheets, with its front side coated with X-TRA Durable PVDF (Polyvinylidenefluoride) or FEVE (Fluoroethylene Vinyl Ether) and its back side with Polyester service coating.